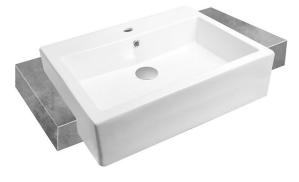

## **Semi-Recessed Lavatory**

#### **PRODUCT FEATURES**

- · High gloss surface finishing
- · Easy to clean surface profile

## PRODUCT SPECIFICATIONS

Dimension: 610 (L) x 475 (W) x 190 (H) mm

Capacity: 12.0 LitreMaterial: Vitreous China