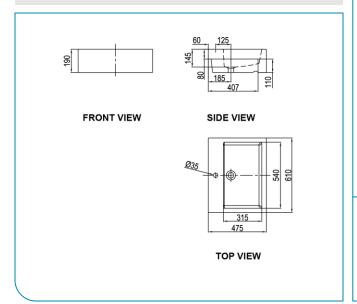

## PRODUCT SPECIFICATIONS

Dimension: 610 (L) x 475 (W) x 190 (H) mm

Capacity: 12.0 LitreMaterial: Vitreous China

## **TECHNICAL DRAWING**